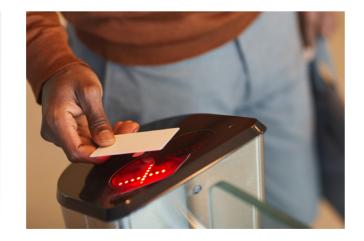

# **Patron Access Control**

MD's venue access and control system (VAST) is a scalable software that provides small and large areas and venues with:

- Real time area reporting and access control
- Ticket Lifecycle management
- Manage real time ticket replacements, cancellations and re-issuing