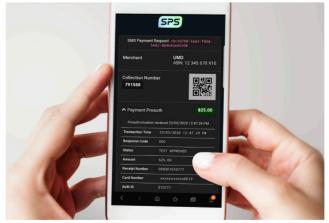

# **Payment Softwares**

- POS systems
- Kiosks (self-serve, internet, information and interactive advertising display kiosks)
- Cash draws
- Programmable keyboards
- Honeywell, Senor, Urovo