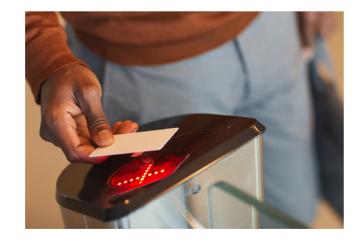

### **Patron Access Control**

UMD's venue access and control system (VAST) is a scalable software that provides small and large areas and venues with:

- Real time area reporting and access control
- Ticket Lifecycle management
- Manage real time ticket replacements, cancellations and re-issuing