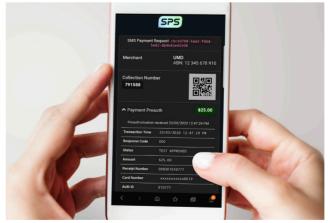

# **Payment Softwares**

Mobile Payments: SPS (Simple Payment Service) is a UMD payment platform specifically designed for conducting credit card transactions in a mobile friendly way. SPS supports both direct and pre-authorised payments.