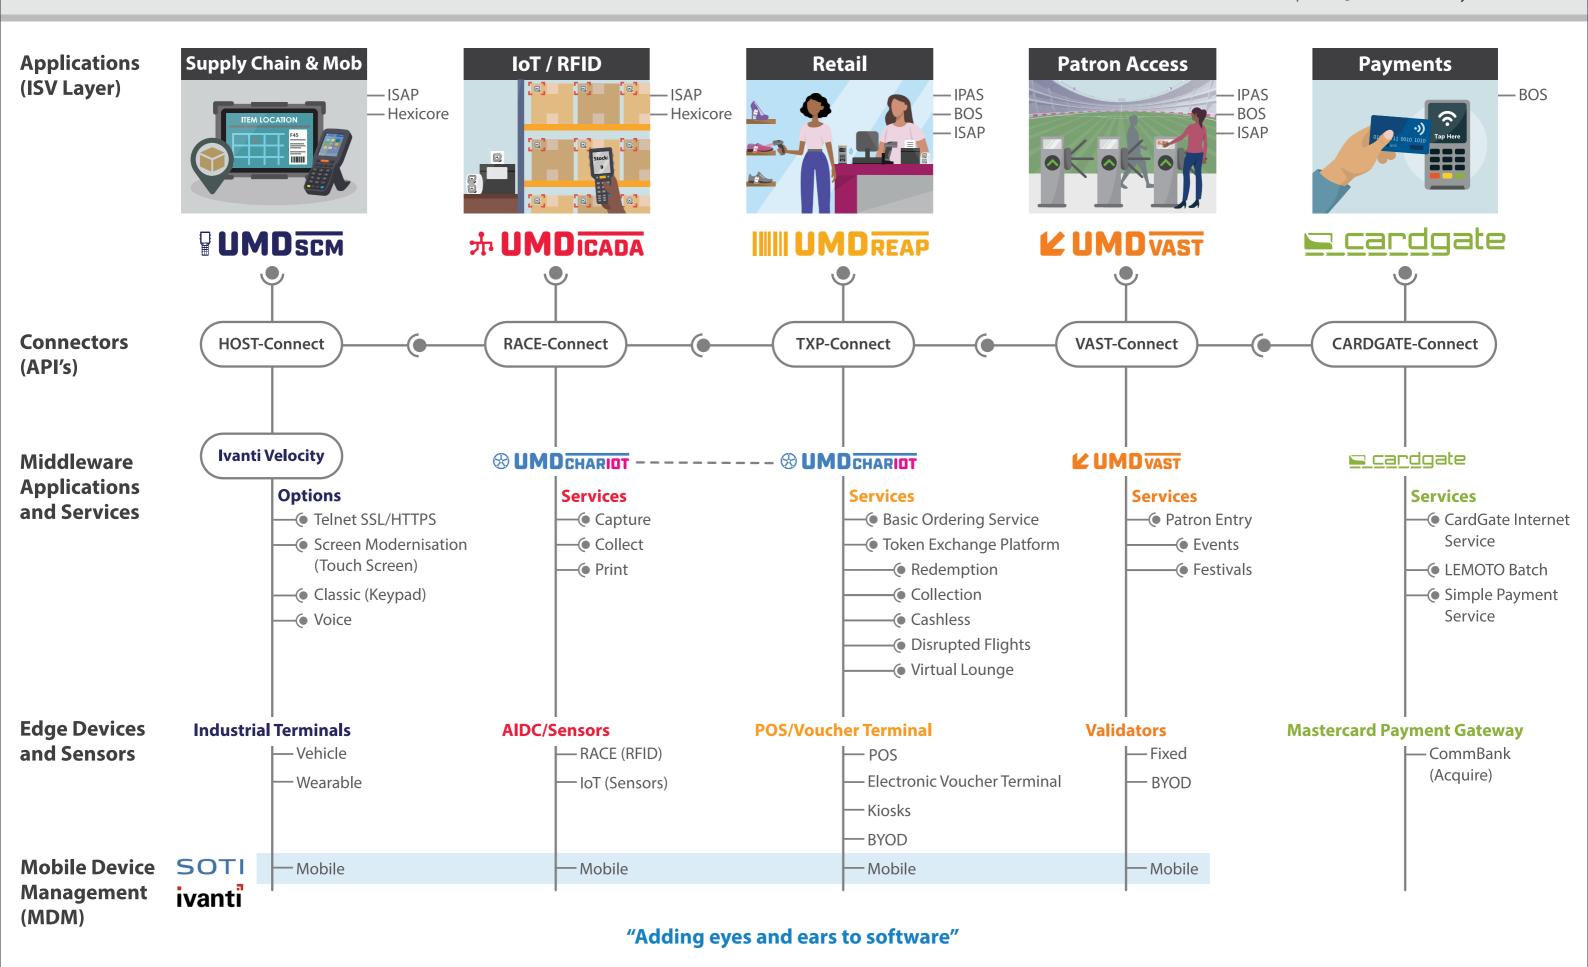

UMD's enterprise system consists of Data Capture Systems, Retail and Payment Technologies, Patron Access and Ticketing and Business Support Systems. UMD has delivered solutions to many industries including manufacturing, warehousing, supply chain, venues and attractions, ticketing, transport, healthcare, agriculture, retail and aviation.